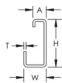

## **SPECIFICATIONS**

Finish: Electrogalvanized

Material: Steel

| Table 1/2         |                   |            |           |            |                  |      |  |
|-------------------|-------------------|------------|-----------|------------|------------------|------|--|
| Catalog<br>Number | Article<br>Number | Height (H) | Width (W) | Length (L) | Thickness<br>(T) | A    |  |
| DRG2M             | 558000            | 32 mm      | 15 mm     | 2000 mm    | 1.5 mm           | 9 mm |  |
| DRG3M             | 558010            | 32 mm      | 15 mm     | 3000 mm    | 1.5 mm           | 9 mm |  |