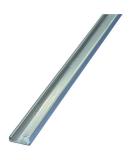

# DRG ASYMMETRIC PROFILE

### **FEATURES**

Rapid assembly of all kinds of frameworks

High mechanical resistance

High corrosion resistance

Conforms to EN 60715 and 50035 and DIN 46277

RoHS compliant

## **SPECIFICATIONS**

Finish: Electrogalvanized

Material: Steel

| Table 1/2         |                   |            |           |            |                  |      |  |
|-------------------|-------------------|------------|-----------|------------|------------------|------|--|
| Catalog<br>Number | Article<br>Number | Height (H) | Width (W) | Length (L) | Thickness<br>(T) | A    |  |
| DRG2M             | 558000            | 32 mm      | 15 mm     | 2000 mm    | 1.5 mm           | 9 mm |  |
| DRG3M             | 558010            | 32 mm      | 15 mm     | 3000 mm    | 1.5 mm           | 9 mm |  |