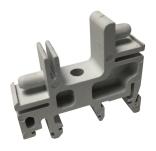

# EB-142/166 DUAL NEUTRAL BUSBAR SUPPORT

# **FEATURES**

Provides support for two EB-142 or EB-166 Earthing & Neutral Busbars

Quick and easy installation

Halogen free

RoHS compliant