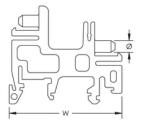

| Table 2/2         |                   |            |           |           |              |             |  |  |  |
|-------------------|-------------------|------------|-----------|-----------|--------------|-------------|--|--|--|
| Catalog<br>Number | Article<br>Number | Height (H) | Width (W) | Depth (D) | Diameter (Ø) | Unit Weight |  |  |  |
| EB142-166SUP2     | 568670            | 37 mm      | 41 mm     | 10 mm     | 4 mm         | 0.01 kg     |  |  |  |